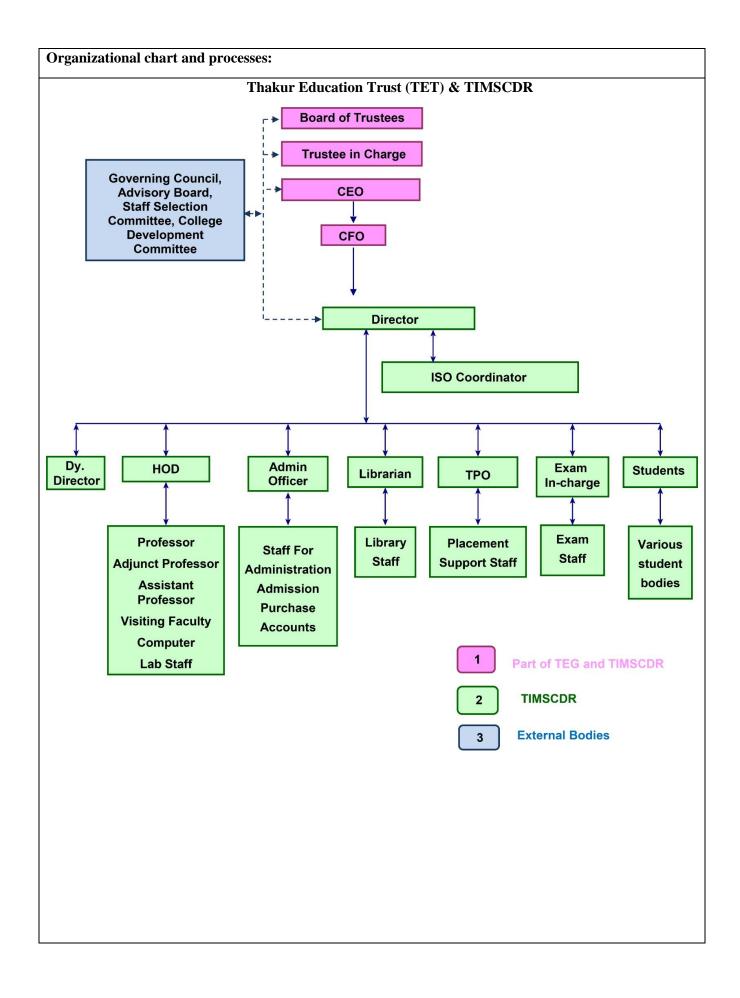

r)                 | Director, Thakur Institute of Management Studies, Career Development & Research |  |  |
| Ms. Sonu Gupta                                | Asst. Prof., Deputy Director TPO - TIMSCDR                                      |  |  |
| Mr. Shirshendu Maitra                         | Asst. Prof., HoD Academics - TIMSCDR                                            |  |  |
| Ms. Rashmi Vipat                              | Asst. Prof., Exam In charge - TIMSCDR                                           |  |  |
| Mr. Brijesh Pandey                            | Asst. Prof., TPO, TIMSCDR                                                       |  |  |
| Frequency of meetings & date of last meeting: | Twice in a year (07/10/2023)                                                    |  |  |



|                                                                                                                                                                                         | nce Redressal mechanism for , staff and students | <ul> <li>a. Student's Council for student related Problems.</li> <li>b. Examination Cell for exam related queries (for student).</li> <li>c. Mentorship for every student.</li> <li>d. Grievance Redressal Committee.</li> <li>e. Women Development Cell/ Women Grievance Committee.</li> <li>f. Internal Complain Committee (ICC) with elected teaching a non-teaching representation for staff &amp; faculty grievances.</li> </ul> |                                                                         |  |
|---------------------------------------------------------