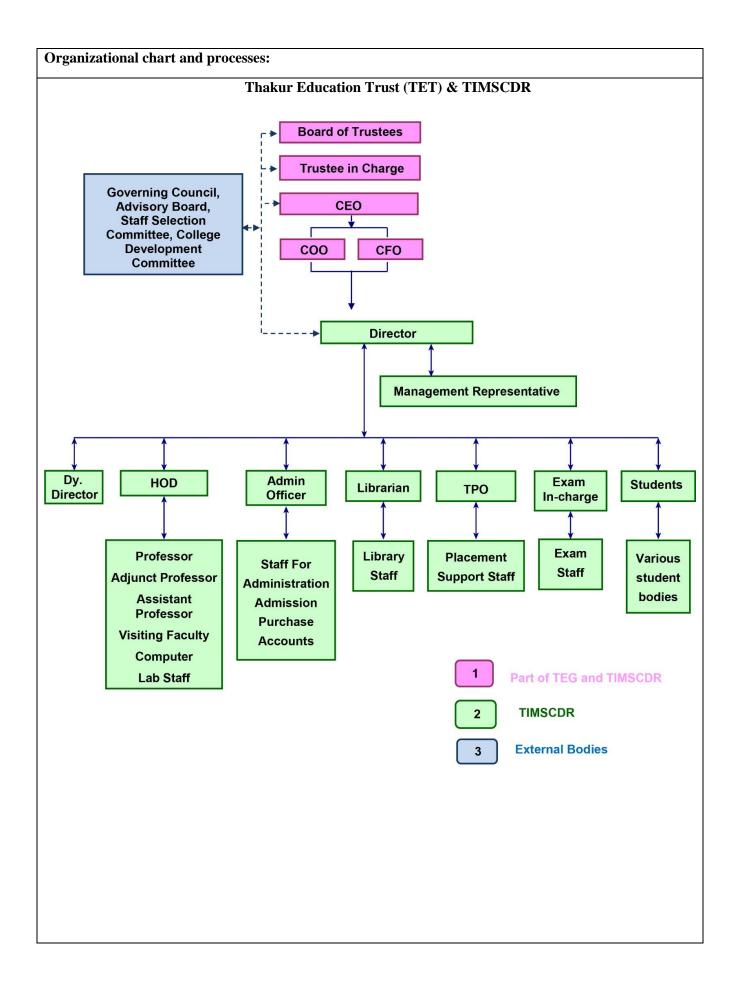

| 5). Governance                                |                               |                                                                                                                                                 |  |  |  |
|-----------------------------------------------|-------------------------------|-------------------------------------------------------------------------------------------------------------------------------------------------|--|--|--|
| Governing Board Members                       |                               |                                                                                                                                                 |  |  |  |
| Member of the Board                           | Status in Committee           | Designation                                                                                                                                     |  |  |  |
| Mr. Virendra S. Singh                         | Chairman                      | Chairman, Thakur Educational Trust, Head<br>Thakur Group of Companies                                                                           |  |  |  |
| Mr. Jitendra R. Singh                         | Member                        | Secretary, Thakur Educational Trust, Head<br>Thakur Group of Companies                                                                          |  |  |  |
| Mr. Karan V. Singh                            | Member                        | CEO (TCET, TIMSR, TSAP)                                                                                                                         |  |  |  |
| Ms. Karishma Singh                            | Member                        | CEO (TIMSCDR)                                                                                                                                   |  |  |  |
| Ms. Rhea Pai                                  | Member                        | COO (TCET, TIMSR, TIMSCDR, TSAP)                                                                                                                |  |  |  |
| Ms. Greena Karani                             | Member                        | CFO (TEG)                                                                                                                                       |  |  |  |
| Dr. Ajeet Singh                               | Ex-officio Member             | Western Regional Officer, AICTE or Nominee                                                                                                      |  |  |  |
| Dr. Abhay Wagh                                | Ex-officio Member             | Director of Technical Education or Nominee                                                                                                      |  |  |  |
| Dr. Suresh Ukarande                           | Member                        | Principal- KJ Somaiya Institute of Engineering<br>and Information Technology, Dean Faculty of<br>Science & Technology – University of<br>Mumbai |  |  |  |
| Mr. Dilip Ganeriwal                           | Member                        | Managing Director, Dess Technologies                                                                                                            |  |  |  |
| Dr. R. R. Sedamkar                            | Member                        | Director IQAC, TCET                                                                                                                             |  |  |  |
| Mr. Ashish Garde                              | Member                        | Director MAGIC, Past President CMIA                                                                                                             |  |  |  |
| Dr. Vinita Gaikwad                            | Member Secretary -<br>TIMSCDR | Director-TIMSCDR                                                                                                                                |  |  |  |
| Ms. Sonu Gupta                                | Faculty Representative        | Asst. Prof., Deputy Director TPO - TIMSCDR                                                                                                      |  |  |  |
| Dr. Padma Mishra                              | Faculty Representative        | Asst. Prof TIMSCDR                                                                                                                              |  |  |  |
| Ms. Rashmi Vipat                              | Faculty Representative        | Asst. Prof., Exam In charge - TIMSCDR                                                                                                           |  |  |  |
| Frequency of meetings & date of last meeting: | Twice in a year (29/04/2023)  |                                                                                                                                                 |  |  |  |

| Members of Academic Advisory Body             |                                                                                 |  |  |
|-----------------------------------------------|---------------------------------------------------------------------------------|--|--|
| Name                                          | Designation                                                                     |  |  |
| Mr. Sanjay Kimbahune                          | Senior Scientist and Consultant, TCS                                            |  |  |
| Mr. Dyneshwar Kamble                          | Consultant, TCS                                                                 |  |  |
| Mr. Apurb Sinha                               | Head-CRM and Analytics (APAC), Invesco                                          |  |  |
| Mr. Vishwajeet Sukhija                        | Regional Business Head Enterprises, Apple                                       |  |  |
| Mr. Vikrant Pawar                             | Head of Engg, Grab-a-Grub Services Pvt. Ltd.                                    |  |  |
| Ms. Suman Pai                                 | Examiner, IMC, RBNQA                                                            |  |  |
| Mr. V. N. Datta                               | Advisor, TEG                                                                    |  |  |
| Dr. Vinita Gaikwad (Convener)                 | Director, Thakur Institute of Management Studies, Career Development & Research |  |  |
| Ms. Sonu Gupta                                | Asst. Prof., TPO, - TIMSCDR                                                     |  |  |
| Dr. Padma Mishra                              | Asst. Prof TIMSCDR                                                              |  |  |
| Mr. Shirshendu Maitra                         | Asst. ProfTIMSCDR                                                               |  |  |
| Mr. Brijesh Pandey                            | Asst. Prof., TPO, TIMSCDR                                                       |  |  |
| Frequency of meetings & date of last meeting: | Twice in a year (29/04/2023)                                                    |  |  |